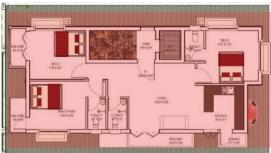

## Floor Plan - 3 BHK - 2&3 Floor

#### **3BHK Flat Unit Size**

| BUILT UP | SUPER BUILT UP<br>AREA | UDS IN SQFT |
|----------|------------------------|-------------|
| 1037     | 1296                   | 634.41      |