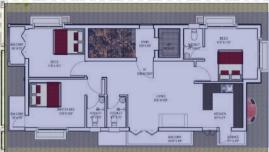

## Floor Plan - 3 BHK - 2&3 Floor

#### **3BHK Flat Unit Size**

| BUILT UP | SUPER BUILT UP<br>AREA | UDS IN SQFT |
|----------|------------------------|-------------|
| 1037     | 1296                   | 634.41      |