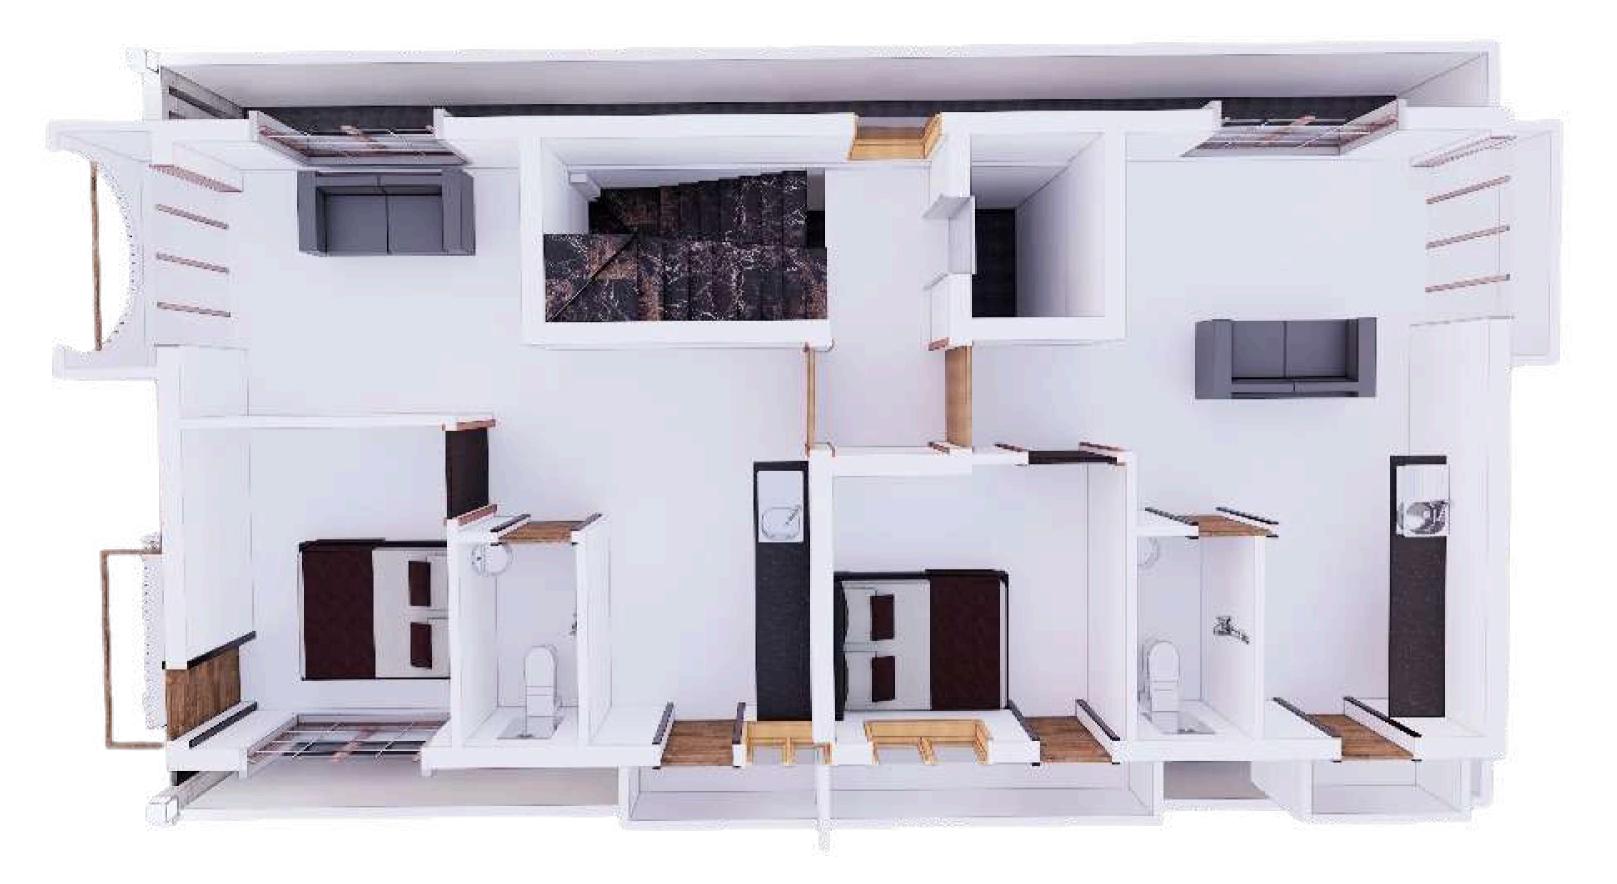

## 3D Floor Plan - 3 BHK - 2&3 Floor

## Floor Plan - 3 BHK - 2&3 Floor

#### **3BHK Flat Unit Size**

| BUILT UP | SUPER BUILT UP<br>AREA | UDS IN SQFT |
|----------|------------------------|-------------|
| 1037     | 1296                   | 634.41      |