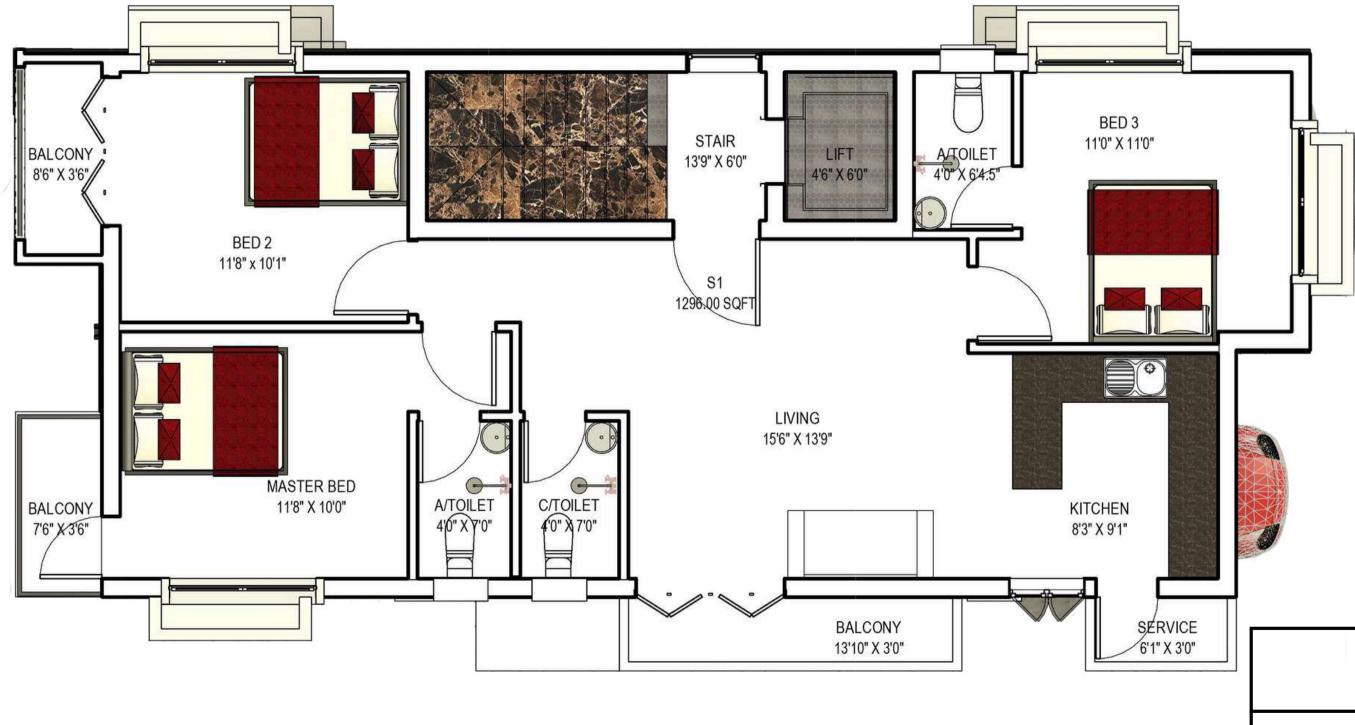

## Floor Plan - 3 BHK - 2&3 Floor

#### **3BHK Flat Unit Size**

| BUILT UP | SUPER BUILT UP<br>AREA | UDS IN SQFT |
|----------|------------------------|-------------|
| 1037     | 1296                   | 634.41      |