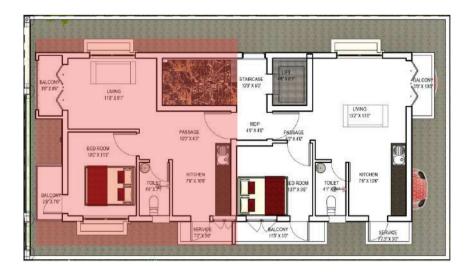

## Floor Plan - 3 BHK - 2&3 Floor

#### **3BHK Flat Unit Size**

| BUILT UP | SUPER BUILT UP<br>AREA | UDS IN SQFT |
|----------|------------------------|-------------|
| 1037     | 1296                   | 634.41      |