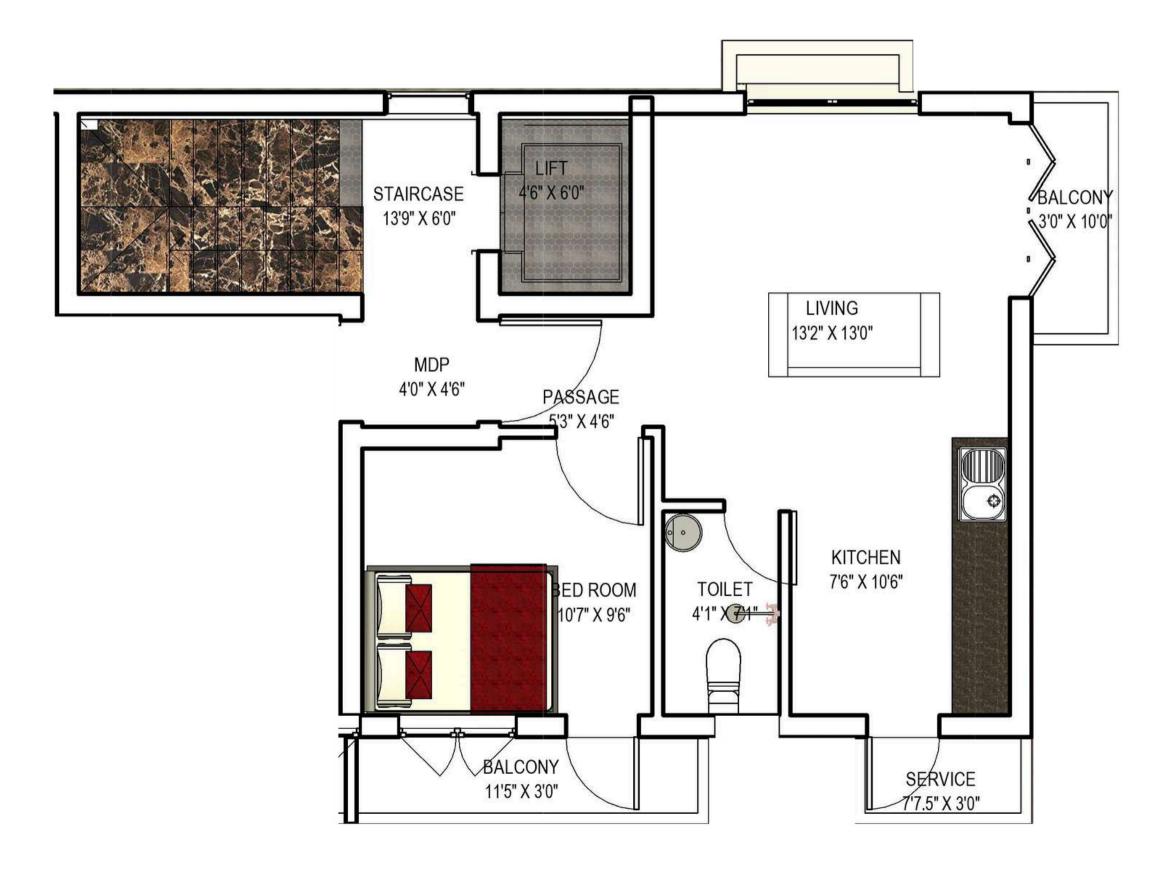

## Floor Plan - F1, 1BHK First Floor

| 1BHK Flat Unit Size |                        |             |  |  |
|---------------------|------------------------|-------------|--|--|
| BUILT UP            | SUPER BUILT UP<br>AREA | UDS IN SQFT |  |  |
| 512                 | 640                    | 313.23      |  |  |