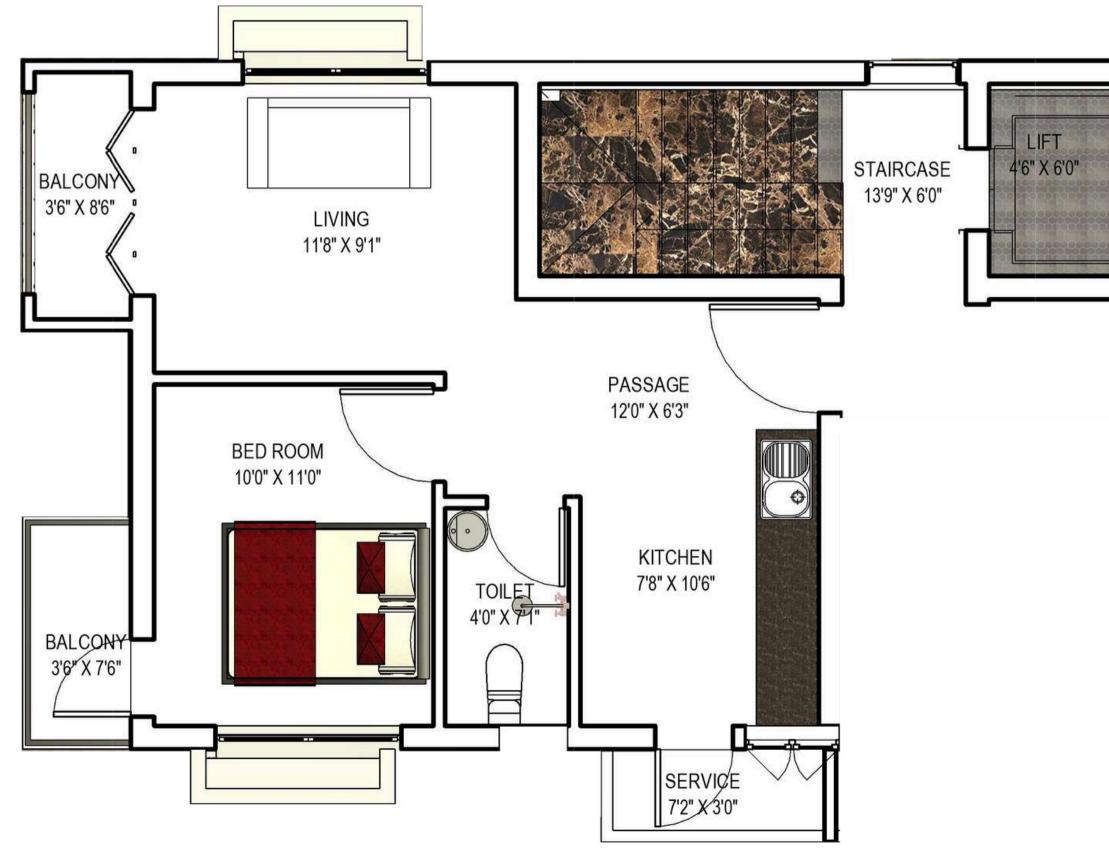

## Floor Plan - F1, 1BHK First Floor

| 1BHK Flat Unit Size |                        |             |  |  |
|---------------------|------------------------|-------------|--|--|
| BUILT UP            | SUPER BUILT UP<br>AREA | UDS IN SQFT |  |  |
| 512                 | 640                    | 313.23      |  |  |

## Floor Plan - F2, 1BHK First Floor

| 1BHK Flat Unit Size |                        |             |  |  |
|---------------------|------------------------|-------------|--|--|
| BUILT UP            | SUPER BUILT UP<br>AREA | UDS IN SQFT |  |  |
| 512                 | 640                    | 313.23      |  |  |