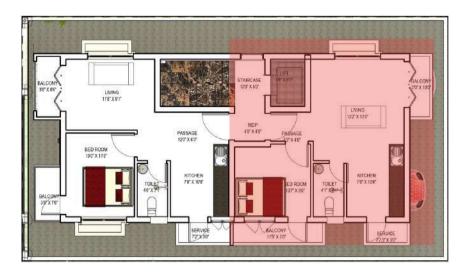

## Floor Plan - 3 BHK - 2&3 Floor

#### **3BHK Flat Unit Size**

| BUILT UP | SUPER BUILT UP<br>AREA | UDS IN SQFT |
|----------|------------------------|-------------|
| 1037     | 1296                   | 634.41      |