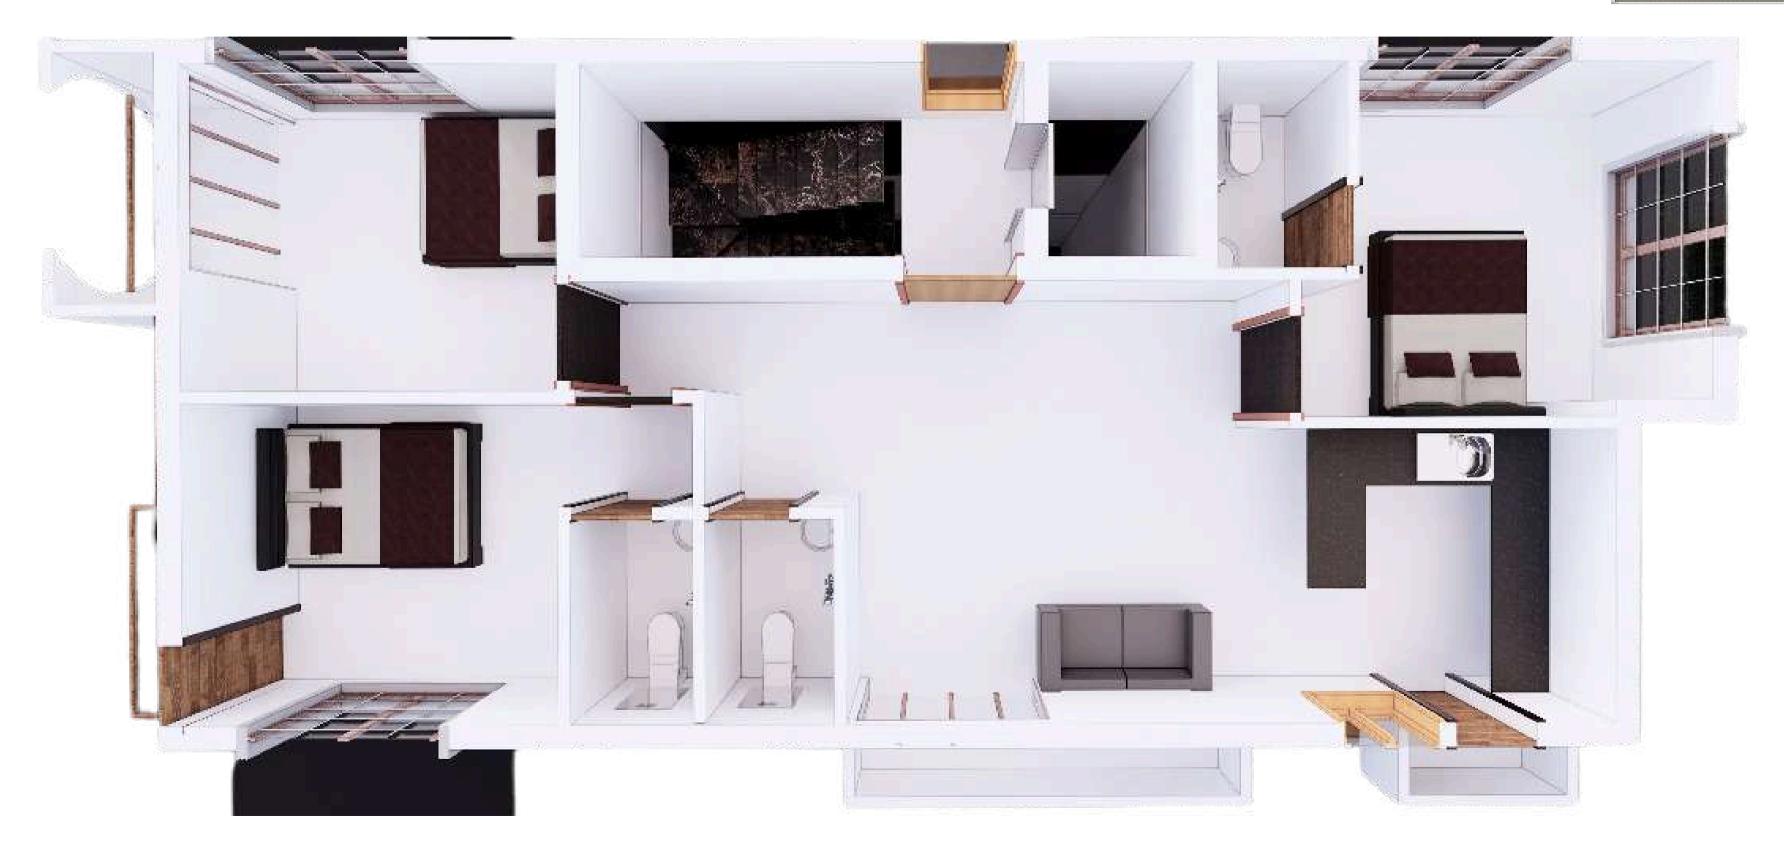

-------------|--|--|
| BUILT UP            | SUPER BUILT UP<br>AREA | UDS IN SQFT |  |  |
| 512                 | 640                    | 313.23      |  |  |



## Floor Plan - F2, 1BHK First Floor







| 1BHK Flat Unit Size |                        |             |  |  |
|---------------------|------------------------|-------------|--|--|
| BUILT UP            | SUPER BUILT UP<br>AREA | UDS IN SQFT |  |  |
| 512                 | 640                    | 313.23      |  |  |



## **3D Floor Plan - 1BHK First Floor**







## Floor Plan - 3 BHK - 2&3 Floor







#### **3BHK Flat Unit Size**

| BUILT UP | SUPER BUILT UP<br>AREA | UDS IN SQFT |
|----------|------------------------|-------------|
| 1037     | 1296                   | 634.41      |



## 3D Floor Plan - 3 BHK - 2&3 Floor







## Floor Plan - Stilt Garage





# Location **Amenities**



#### www.tsvhomes.in

#### 01. Schools

Sri Ramakrishna School – 3 kms Air Force School Avadi – 5 kms Good Sheperd School – 3 kms

#### 02. Colleges

Hindu College – 2.5 kms Jaya Educational Trust – 6 kms Murugappa Polytechnic College – 7.8 kms









# Location **Amenities**



#### 03. Hospitals

Abirami Hospital – 3.3 kms G J Multi Speciality Hospital 4.5 kms

#### **04.** Public Transports

Pattabiram bus stop – 2 kms Pattabiram Railway Station – 2.3 kms

#### **05. Other Essential**

V R Cinemas – 2 kms Kumaran Cinemas – 5 kms Pattabiram Provisional super market – 2.8 kms Elite Super Market – 3 kms





# Building Location



#### Scan QR

Zion, Second Cross Street, Avadi, Chennai.







# **Connect With Us**

 $\b