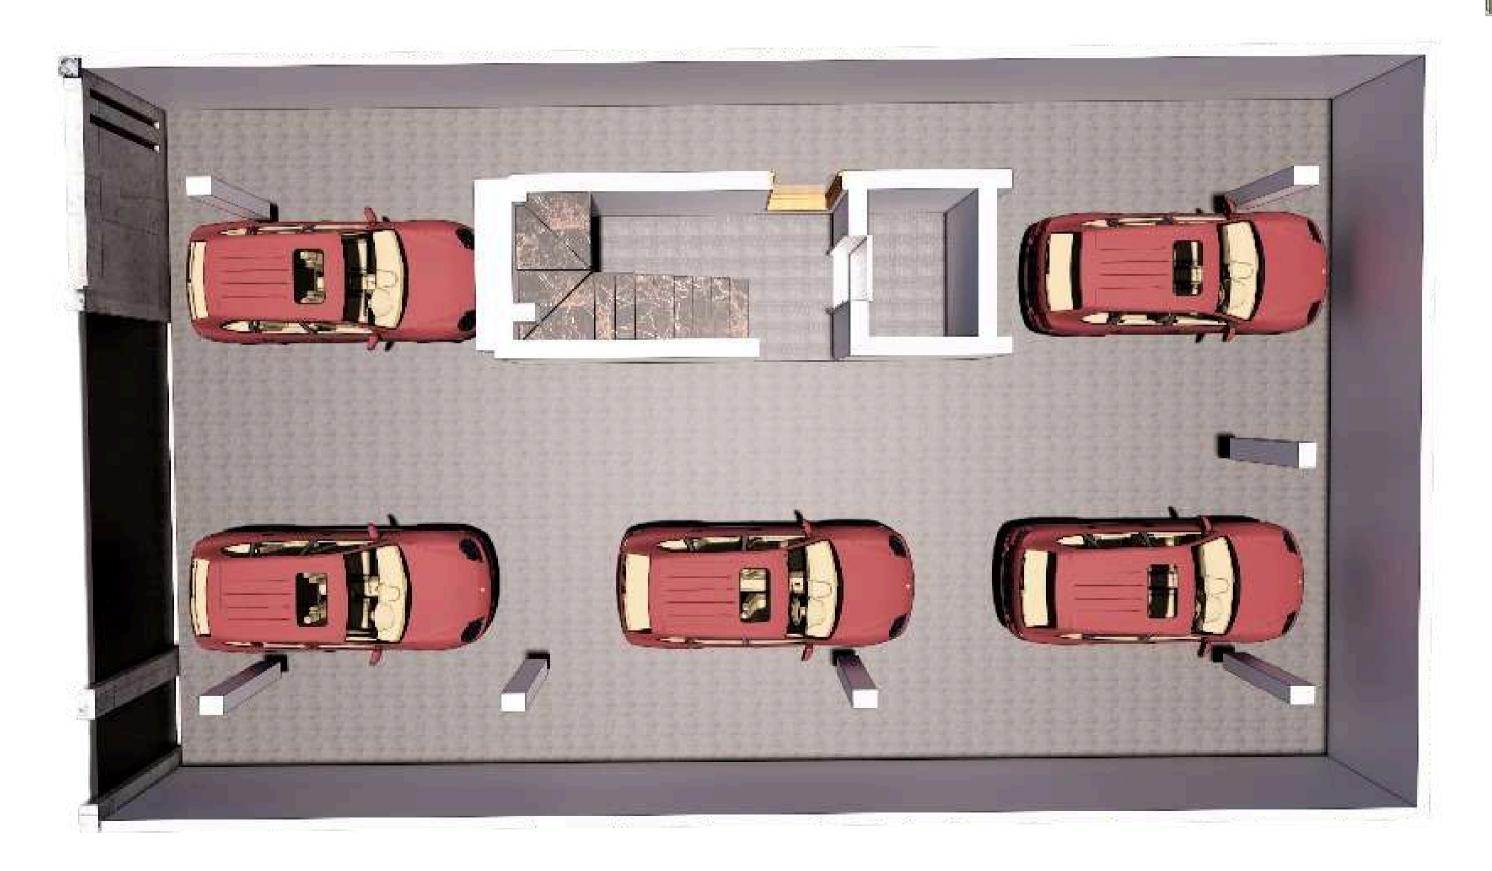

| SUPER BUILT UP<br>AREA | UDS IN SQFT |  |  |
| 512                 | 640                    | 313.23      |  |  |



## Floor Plan - F2, 1BHK First Floor







| 1BHK Flat Unit Size |                        |             |  |  |
|---------------------|------------------------|-------------|--|--|
| BUILT UP            | SUPER BUILT UP<br>AREA | UDS IN SQFT |  |  |
| 512                 | 640                    | 313.23      |  |  |



## **3D Floor Plan - 1BHK First Floor**







## Floor Plan - 3 BHK - 2&3 Floor







#### **3BHK Flat Unit Size**

| BUILT UP | SUPER BUILT UP<br>AREA | UDS IN SQFT |
|----------|------------------------|-------------|
| 1037     | 1296                   | 634.41      |



## 3D Floor Plan - 3 BHK - 2&3 Floor







## Floor Plan - Stilt Garage





# Location **Amenities**



#### www.tsvhomes.in

#### 01. Schools

Sri Ramakrishna School – 3 kms Air Force School Avadi – 5 kms Good Sheperd School – 3 kms

#### 02. Colleges

Hindu College – 2.5 kms Jaya Educational Trust – 6 kms Murugappa Polytechnic College – 7.8 kms









# Location **Amenities**



#### 03. Hospitals

Abirami Hospital – 3.3 kms G J Multi Speciality Hospital 4.5 kms

#### **04.** Public Transports

Pattabiram bus stop – 2 kms Pattabiram Railway Station – 2.3 kms

#### **05. Other Essential**

V R Cinemas – 2 kms Kumaran Cinemas – 5 kms Pattabiram Provisional super market – 2.8 kms Elite Super Market – 3 kms





# Building Location



#### Scan QR

Zion, Second Cross Street, Avadi, Chennai.







# **Connect With Us**

 $\bigcirc$ 

enquiry@tsvhomes.in



www