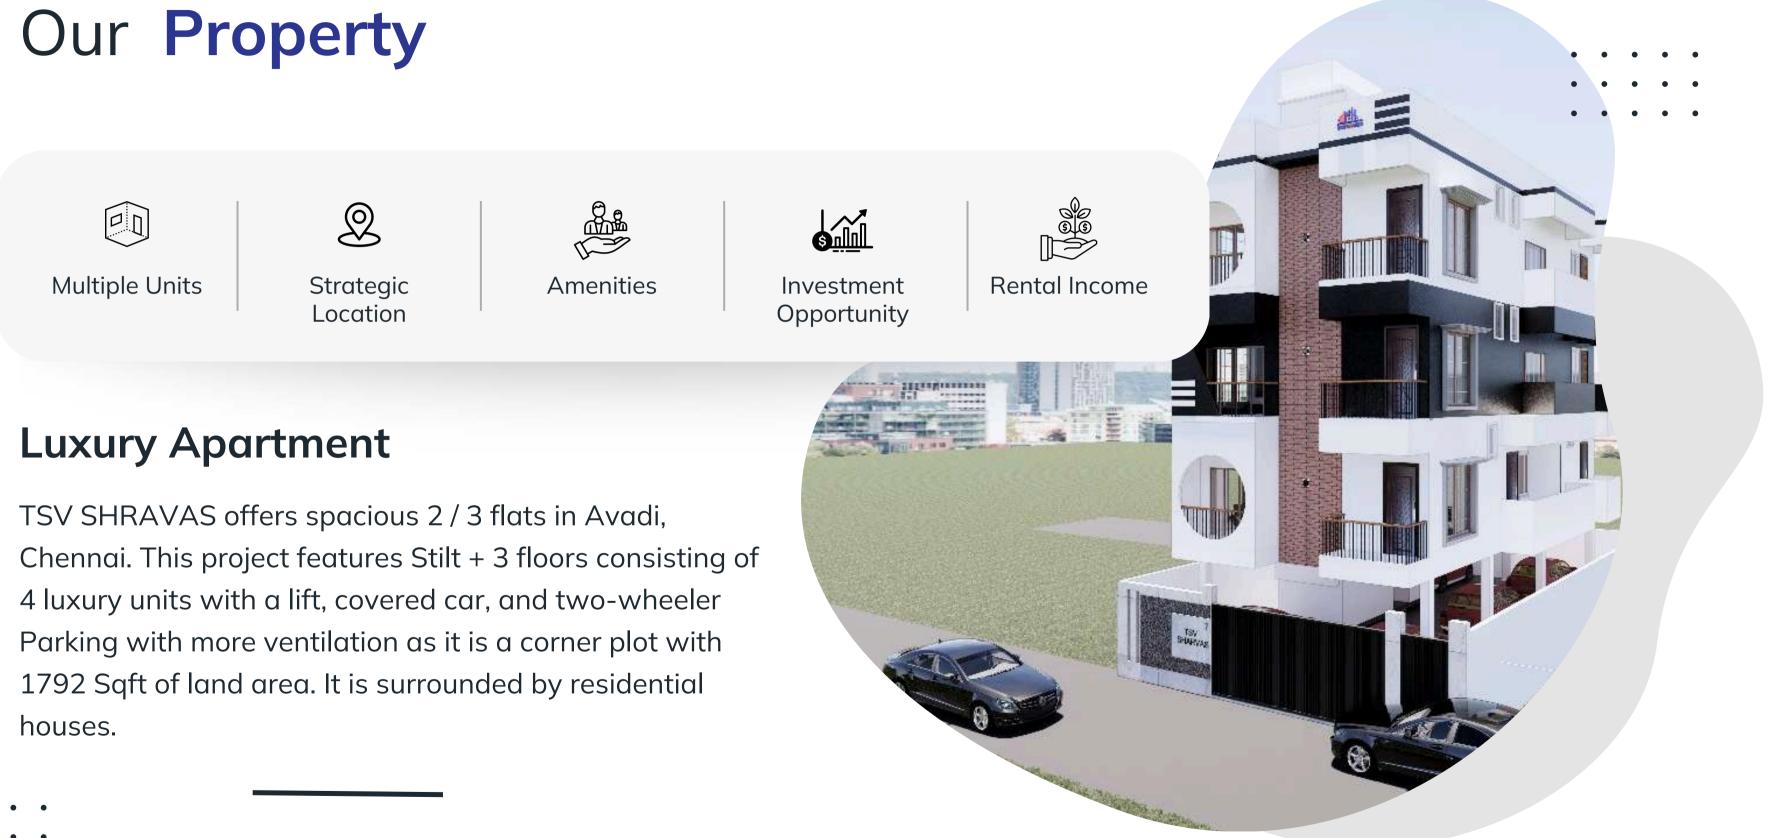

#### Land Area & Construction

- ▶ 4 luxury units on 1792 Sqft of Land
- 1 Luxury apartments in One Floor with 40% UDS.

#### **Features**

- features.

New-age architecture, Apartments loaded with lifestyle

Efficiently planned internal spaces for optimum space utilization with Abundant ventilation.

100% Vastu compliant.